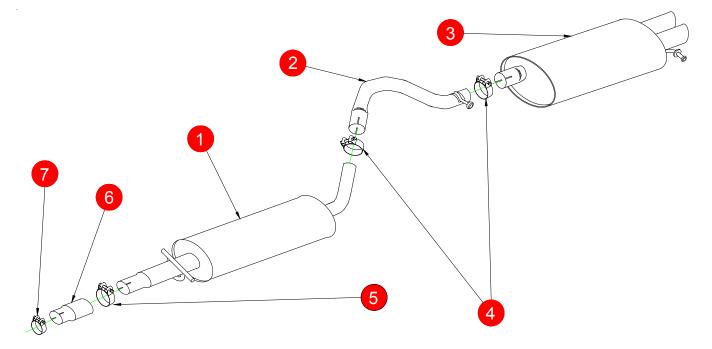

## FITTING INSTRUCTIONS

| CAR   | Volkswagen Golf Mk4 All exc 4WD                                                                                                                                                                         | PART NO. | SVW019                      |
|-------|---------------------------------------------------------------------------------------------------------------------------------------------------------------------------------------------------------|----------|-----------------------------|
| YEAR  | 98-06                                                                                                                                                                                                   | FIT KITS | 070 FK                      |
| NOTES | Depending on which model you have, will depend on which<br>adaptor and clamp you need to use. The table below shows you what clamp to<br>use with the adaptor.<br>Plastic valance will require cutting. | FEATURES | Pipe diameter:- 63.5mm/2.5″ |

| NO.     | PART NO.   | DESCRIPTION                              | QTY | E-MARK     | N/A      |
|---------|------------|------------------------------------------|-----|------------|----------|
| 1       | 320VW      | Front Silencer                           | 1   | DATE       | 24/10/11 |
| 2       | 561VW      | Link Pipe                                | 1   | ISSUE      | 01       |
| 3       | 562VW49    | Rear Silencer                            | 1   | AUTHORISED | T.ROWLEY |
| Fit Kit |            |                                          |     |            |          |
| 4       | Z016.10064 | 65mm H/D Clamp                           | 2   |            |          |
| 5       | Z016.10004 | 55-59mm Clamp                            | 1   |            |          |
| 6a      | AD15       | Adaptor 55mm - 50.5mm (Use with item 7a) | 1   |            |          |
| 6b      | AD16       | Adaptor 55m - 45.5mm (Use with item 7b)  | 1   |            |          |
| 7a      | Z016.10002 | 51-55mm Clamp                            | 1   |            |          |
| 7b      | Z016.10003 | 47-51mm Clamp                            | 1   |            |          |